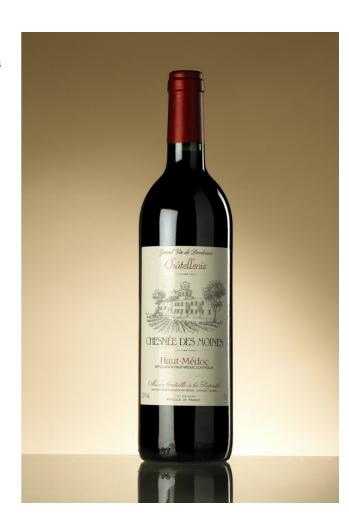

## CHESNEE DES MOINES A.O.C. HAUT-MEDOC

HISTORICAL

Historical brand and high-ranking of Châtellenie de Vertheuil, this cuvee is composed in equal parts of Merlot and Cabernet Sauvignon. Moreover, it appeals by its fruity, its roundness and its meaty which all are characteristics of Haut-Medoc products next to St Estèphe.